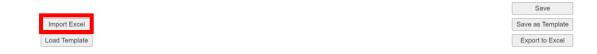

#### b. Import Filled Excel Template

You may also fill the information in an excel template we provide, then import the file's information into the webpage's booking form.

-In "New Booking" page, select "Import Excel"

### SUBMITTING YOUR BOOKING

\_\_\_\_\_

-Once the booking is ready to submit, input the company name in the spaces provided in the shipper's declaration section.

| Shipper's Declaration:                                                                                                                                                  |                  |
|-------------------------------------------------------------------------------------------------------------------------------------------------------------------------|------------------|
| Shipper is responsible for the correctness of information provided in this form. Any consequential liabilities incurred due to false declaration will fully be borne by | the shipper.     |
| * Please sign the declaration by inputting your company name below:                                                                                                     |                  |
|                                                                                                                                                                         |                  |
|                                                                                                                                                                         |                  |
|                                                                                                                                                                         | Save             |
| Import Excel                                                                                                                                                            | Save as Template |
| Import Excer                                                                                                                                                            | Save as remplate |
| Load Template                                                                                                                                                           | Export to Excel  |
|                                                                                                                                                                         |                  |

-Press save to save your booking as draft, a house airway bill number (starting with 5200) will then be generated for your booking.

| Shipper's Declaration:<br>Shipper is responsible for the correctness of information provided in this form. Any consequential liabilities incurred due to false declaration will fully be borne by<br>* Please sign the declaration by inputting your company name below: | the shipper.     |
|--------------------------------------------------------------------------------------------------------------------------------------------------------------------------------------------------------------------------------------------------------------------------|------------------|
|                                                                                                                                                                                                                                                                          | Save             |
| Import Excel                                                                                                                                                                                                                                                             | Save as Template |
| Load Template                                                                                                                                                                                                                                                            | Export to Excel  |

-To submit your booking, select "Submit Booking" which will appear on top or bottom of the page upon saving

Shipper's Letter of Instructions

| isca |  |  |
|------|--|--|
|      |  |  |

| Save             |                |
|------------------|----------------|
| Save as Template |                |
| Export to Excel  | Submit Booking |