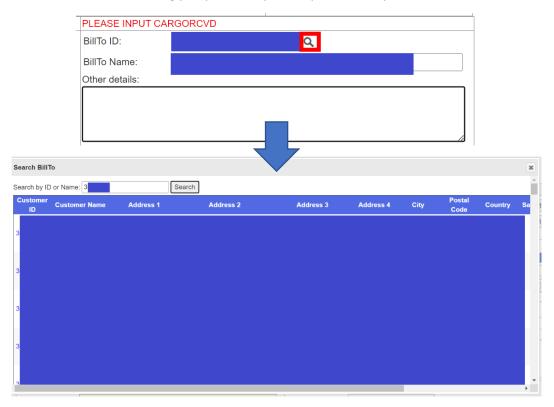

Note: DDP (Delivered Duty Paid), DAP (Delivered at Place), DAT (Delivered at Terminal)

For triangle shipments/ shipments involving third-party billing, search and input the billing ID and other relevant information in the spaces provided.

-Select the magnifying glass icon to reveal the search menu, input either the company name or billing ID to search for the correct billing party. You may also input manually

Note: Check address and contact details to ensure the correct billing ID has been input