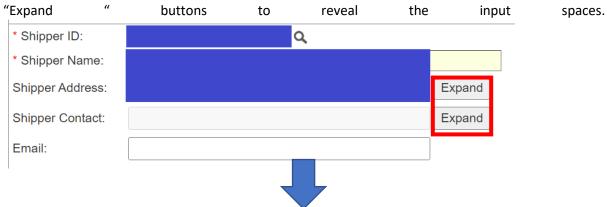

#### c. Shipper, Consignee & Notify person

- Select the magnifying glass icon to reveal the search menu, input either the company name or shipper/consignee ID to find the correct shipper/consignee. Once selected, Shipper's address and contact will be input automatically.

| * Shipper ID:    |        |
|------------------|--------|
| * Shipper Name:  |        |
| Shipper Address: | Expand |
| Shipper Contact: | Expand |
| Email:           | ]      |

-Alternatively, You may also input shipper/consignee's address and contact manually. Select the two

| * Shipper ID: | Q.        |          |
|---------------|-----------|----------|
| * Shipper Nar | me:       |          |
| Shipper Addre | ress:     | Collapse |
| Address:      |           |          |
|               |           |          |
|               |           |          |
|               |           |          |
| * City:       | KOWLOON   |          |
| Postal Code:  |           |          |
| * Country:    | HONG KONG |          |
| Shipper Conta | tact:     | Collapse |
| Salutation:   |           |          |
| First Name:   |           |          |
| Middle Name   | e:        |          |
| Last Name:    |           |          |
| Tel Number:   |           |          |
| Email:        |           |          |
| Email:        |           |          |