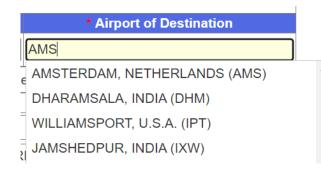

#### a. Destination

- Input either city name or airport's IATA code and select from the drop-down menu