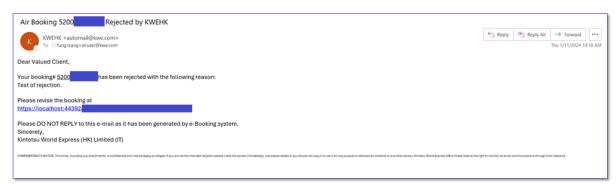

\_\_\_\_\_

\*IMPORTANT: Pressing "save" only DOES NOT submit the bookings to KWEHK, bookings will only be submitted when "Submit Booking" is pressed\*

-After pressing "Submit Booking", a confirmation email with the following format will be sent to confirm your submission. A link to access the booking directly and digital copy of the shipping instruction will also be provided.

-If a booking is rejected, an email will also be sent with reasons of rejection.