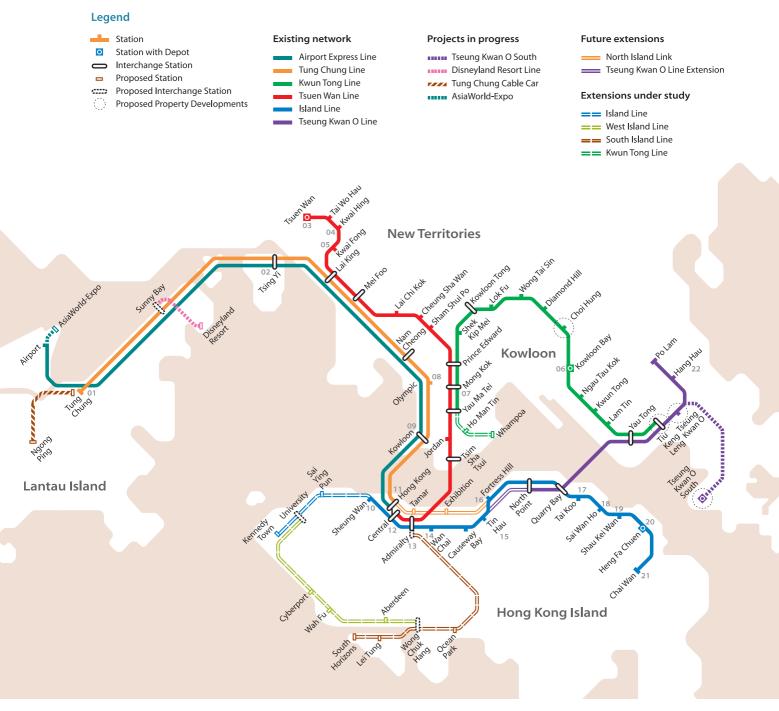

## Operating network with future extensions

## Properties developed by the Company

- 01 Tung Chung Crescent / Citygate / Seaview Crescent / Caribbean Coast / Coastal Skyline
- 02 Tierra Verde / Maritime Square
- 03 Luk Yeung Sun Chuen / Luk Yeung Galleria
- 04 Sun Kwai Hing Garden
- 05 New Kwai Fong Gardens
- 06 Telford Gardens / Telford Plaza I and II
- 07 Argyle Centre

- 08 Central Park / Island Harbourview / Park Avenue / Bank of China Centre / HSBC Centre / Olympian City One / Olympian City Two
- 09 Union Square The Waterfront / Sorrento / The Harbourside
- 10 Hongway Garden / Vicwood Plaza
- 11 One International Finance Centre / Two International Finance Centre / IFC Mall
- 12 World-wide House
- 13 Admiralty Centre / Fairmont House

- 14 Southorn Garden
- 15 Park Towers
- 16 Fortress Metro Tower
- 17 Kornhill / Kornhill Gardens
- 18 Felicity Garden
- 19 Perfect Mount Gardens
- 20 Heng Fa Chuen / Heng Fa Villa / Paradise Mall
- 21 New Jade Garden
- 22 Residence Oasis / The Lane