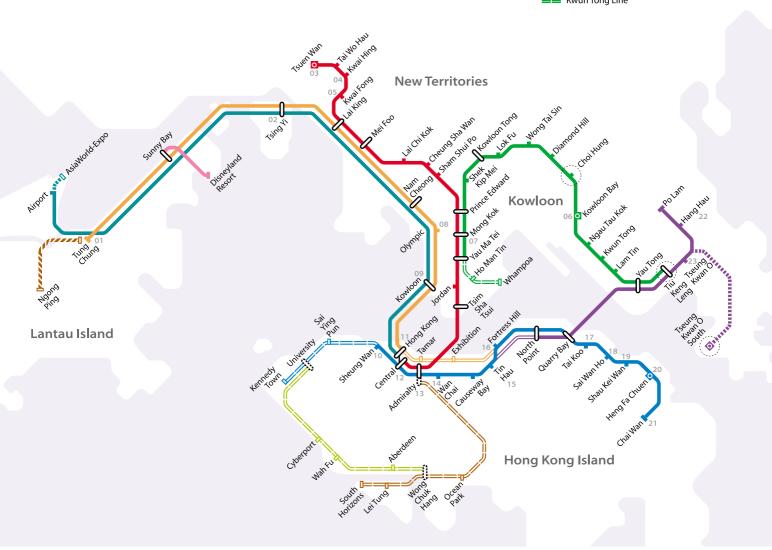

# Operating network with future extensions

# Existing network Airport Express Line Tung Chung Line Kwun Tong Line Tsuen Wan Line Island Line

Tseung Kwan O Line

Disneyland Resort Line

# **Projects in progress**

Tseung Kwan O South
Tung Chung Cable Car
AsiaWorld-Expo

#### **Future extensions**

North Island LinkTseung Kwan O Line Extension

### **Extensions under study**

West Island LineSouth Island Line (West)South Island Line (East)Kwun Tong Line

## Properties developed by the Company

- 01 Tung Chung Crescent / Citygate / Seaview Crescent / Caribbean Coast / Coastal Skyline
- 02 Tierra Verde / Maritime Square
- 03 Luk Yeung Sun Chuen / Luk Yeung Galleria
- 04 Sun Kwai Hing Garden
- 05 New Kwai Fong Gardens
- 06 Telford Gardens / Telford Plaza I and II
- 07 Argyle Centre

- 08 Central Park / Island Harbourview / Park Avenue / Bank of China Centre / HSBC Centre / Olympian City One / Olympian City Two
- **09** Union Square The Waterfront / Sorrento / The Harbourside
- 10 Hongway Garden / Vicwood Plaza
- 11 One International Finance Centre / Two International Finance Centre / IFC Mall
- 12 World-wide House
- 13 Admiralty Centre / Fairmont House

- 14 Southorn Garden
- 15 Park Towers
- 16 Fortress Metro Tower
- 17 Kornhill / Kornhill Gardens
- 18 Felicity Garden
- 19 Perfect Mount Gardens
- 20 Heng Fa Chuen / Heng Fa Villa / Paradise Mall
- 21 New Jade Garden
- 22 Residence Oasis / The Lane
- 23 Central Heights