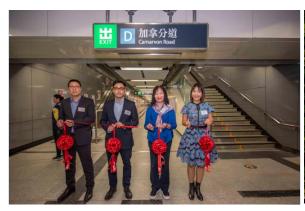

## New Pedestrian Subway and Entrance at MTR Tsim Sha Tsui Station Enhance Connections

A brand new Carnarvon Road Subway and Entrance/Exit D3 at MTR Tsim Sha Tsui Station are open for public access today (30 November 2018). Connected to K11 Art Mall, the new pedestrian walkway and entrance provide members of the public with a convenient and weather-proof crossing underneath Carnarvon Road. This new pedestrian access will further enhance the connectivity between MTR Tsim Sha Tsui Station and nearby areas to relieve the heavy pedestrian flow at the southern end of Tsim Sha Tsui Station concourse and Mody Road Subway.

Officiating at today's opening ceremony were (from left) Mr David Chan, Operations Manager - Kwun Tong Line & Tsuen Wan Line of MTR Corporation; Mr Chris Ip, Chairman of Yau Tsim Mong District Council; Ms Kwan Sau-ling, Vice Chairman of the Traffic, Transport and Housing Committee of Yau Tsim Mong District Council; and Ms Judy Lam, General Manager, Operation of K11 Concepts Limited.