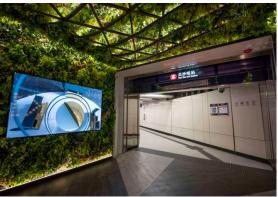

## New Pedestrian Subway and Entrance at MTR Tsim Sha Tsui Station Enhance Connections

A brand new Carnarvon Road Subway and Entrance/Exit D3 at MTR Tsim Sha Tsui Station are open for public access today (30 November 2018). Connected to K11 Art Mall, the new pedestrian walkway and entrance provide members of the public with a convenient and weather-proof crossing underneath Carnarvon Road. This new pedestrian access will further enhance the connectivity between MTR Tsim Sha Tsui Station and nearby areas to relieve the heavy pedestrian flow at the southern end of Tsim Sha Tsui Station concourse and Mody Road Subway.